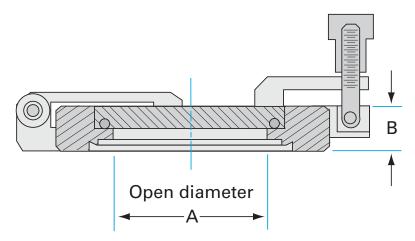

Similar Image

| Dimensions<br>(in inches) |        |
|---------------------------|--------|
| Dim A                     | 7.88"  |
| Dim B                     | 0.968" |