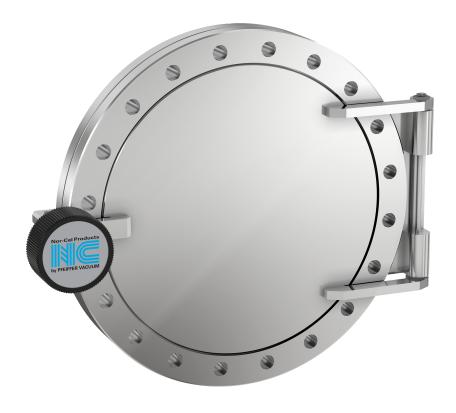

# Blank loadlock door 10" OD CF add-a-door with no viewport

Part number: AD-1000

#### 10" OD CF add-a-door with no viewport

- Standard windows made with borosilicate glass or quartz
- Specialized materials including sapphire also available
- Viewport shutters keep the glass contamination free
- Use our Add-a-Doors to create your own system load lock
- Contact us at 800-824-4166 if you can't find exactly what you need

#### **AD-1000**

| Parameters             | Specifications                      |
|------------------------|-------------------------------------|
| Loadlock Door Type     | Blank                               |
| Flange Size / Type     | DN 200 CF (10" OD)                  |
| Viewport Material      | Blank (no viewport)                 |
| Door & Flange Material | 304 stainless                       |
| Vacuum Range           | 1 · 109 mbar to 1 bar (high vacuum) |
| Temperature Range      | -20 °C to 200 °C                    |
| Weight                 | 25 lbs                              |